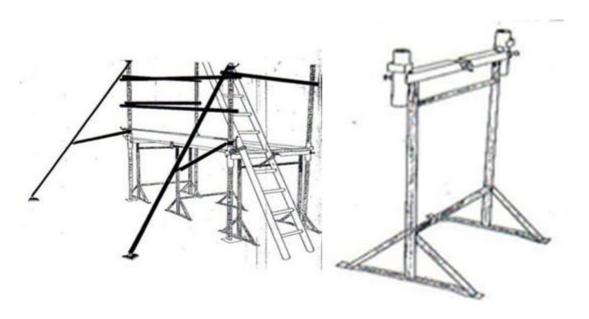

## At last......a fast, cost effective, simple solution to fitting a handrail onto builders trestles.....

The Handrail Bracket simply clamps onto the trestles board bearer and sits underneath the boards, the overhanging tube is designed to fit a standard scaffold tube that then enables a handrail to be built using either tube & clips or tube clamps.

To stabilise simply attach a scaffold tube to the handrail with a swivel coupler to create an outrigger.

A loading bay can be created using the "goalpost" fitting welded to each unit.

Slide on.....

.....& drop into place.